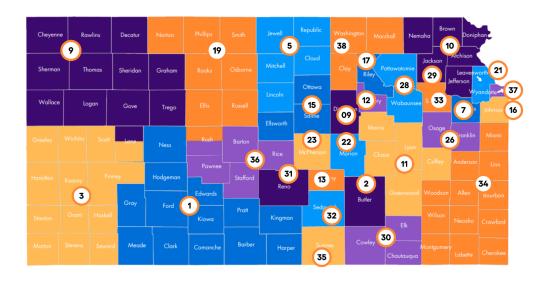

#### www.itsofks.org

1. Infant Toddler Services of Kansas Provided by Arrowhead West, Inc.

**Address:** 401 Edgemore Dodge City, KS 67801

Email: ITS@arrowheadwest.org
Phone: 620-225-5177 ext 3501

Fax: 620-227-8812

Website:

www.arrowheadwest.org/infant-toddl

er-services

Areas Served: Barber, Clark, Comanche, Edwards, Ford, Gray, Harper, Hodgeman, Kingman, Kiowa, Meade, Ness, and Pratt Counties

## 2. Infant Toddler Services of Kansas serving Butler County

Address: 409 N. Main Street

El Dorado, KS. 67042

Email: Butler\_its@rui.org
Phone: 316-320-1342 or

800-650-9260

**Fax:** 316-320-1216

**Website:** rainbowsunited.org **Areas Served:** Butler County

#### 3. Infant Toddler Services of Kansas Provided by RCDC

Address: 2735 North Jennie Barker Rd

Garden City, KS 67846

Email: InfantToddler@rcdc4kids.org

**Phone:** 620-275-0291 **Fax:** 620-275-0364

Website: www.itsofks.org

**Areas Served:** Finney, Grant, Greeley, Hamilton, Haskell, Kearney, part of Lane, Morton, Scott, Seward, Stanton,

Stevens, and Wichita Counties

## 5. Infant Toddler Services of Kansas provided by OCCK

**Address:** 1502 Lincoln St. Concordia, KS 66901

Email: infanttoddler@occk.com

**Phone:** 785-243-1977 **Fax:** 785-409-6316

Website:

www.occk.com/service/childrens-ser

vices/

**Areas Served:** Cloud, Dickinson, Jewell, Lincoln, Mitchell, Republic

## 7. Infant Toddler Services of Kansas serving Douglas County

Address: 1605 Davis Road Lawrence, KS 66045

Email: douglas.county.its@usd497.org

**Phone:** 785-330-2323 **Fax:** 785-596-6540

Website: www.usd497.org/tinyk
Areas Served: Douglas County

## 9. Infant Toddler Services of Kansas provided by NKESCC

Address: 703 W. 2nd Street

Oakley, KS 67748

Email: itsofkansas@nkesc.org

Phone: 785-672-3125

Fax: 785-672-3175

Website: www.NKESC.org

**Areas Served:** Cheyenne, Decatur, Graham, Gove, part of Lane, Logan, Rawlins, Sheridan, Sherman, Thomas,

Trego, Wallace Counties

## 10. Infant Toddler Services of Kansas serving Northeast Kansas

Address: 500 E. Sunflower Blvd.

Ozawkie, KS 66070

Email: nekits@keystonelearning.org

**Phone:** 785-213-2614 **Fax:** 785-380-5010

Website: www.nekits.org

Areas Served: Atchison, Brown, Doniphan, Jackson, Jefferson and Nemaha Counties, USD 322 in

Pottawatomie County and USD 343 in

**Douglas County** 

## 11. Infant Toddler Services of Kansas serving the Flint Hills

**Address:** 327 S. Walnut Emporia, KS 66801

Email: flinthillsits@usd253.net

**Phone:** 620-412-8150 **Fax:** 620-341-2261

Website: https://jones.usd253.org/

Areas Served: Chase, Coffey,

Greenwood, Lyon, Morris, and USD 417

in Wabaunsee counties

## 12. Infant Toddler Services of Kansas serving Geary County

**Address:** 1833 Elmdale Ave. Junction City, KS 66441

Email: heathermartin@usd475.org

**Phone:** 785-717-4130 **Fax:** 785-717-4217

Website:

https://www.usd475.org/programs/inf

anttoddler-services

**Areas Served:** Geary County & Fort

Riley

## 13. Infant Toddler Services of Kansas serving Harvey County

Address: 816 Oak Street

Newton, KS 67114

Email: infanttoddler@usd373.org

**Phone:** 316-284-6510 **Fax:** 316-284-6513

Website:

https://cooper.usd373.org/services/inf

ant-toddler

**Areas Served:** Harvey County

## 16. Infant Toddler Services of Kansas serving Johnson County

**Address:** 3 Corporate Woods

8700 Indian Creek Parkway, Suite 190

Overland Park, KS 66210 **Email:** info@itsjc.org

**Phone:** 913-432-2900 ext 3

Fax: 913-432-2901

Website: www.itsjc.org

**Areas Served:** Johnson County

#### 19. Infant Toddler Services of Kansas Provided by DSNWK Kid-Link

Address: 2703 Hall St. Suite 10

Hays, KS 67601

Email: comments@mydsnwk.org

**Phone:** 785-621-5332 **Fax:** 785-625-8204

Website: www.mydsnwk.org

Areas Served: Ellis, Norton, Osborne, Phillips, Rooks, Rush, Russell, Smith

# 15. Infant Toddler Services of Kansas provided by Infant Child

Development, Salina Regional Health

Center

Address: 155 N Oakdale, Suite 300

Salina, KS 67401

**Email:** jtrower@srhc.com **Phone:** 785-452-6050 **Fax:** 785-452-6056

Website: www.icd.srhc.com

Areas Served: Ellsworth, Ottawa, and

Saline Counties

## 17. Infant Toddler Services of Kansas serving Riley County

Address: 1700 Leavenworth Street, P.O.

Box 471

Manhattan, KS 66505

Email: Support@infant-toddler.org

**Phone:** 785-776-6363 **Fax:** 785-371-9003

Website: www.infant-toddler.org

**Areas Served:** Riley County, Portions of Pottawatomie County that is in USD

383 school district

# 21. Infant Toddler Services of Kansas serving Leavenworth County

Address: 210 E Mary Street

Lansing, KS 66043

Email: itslv@greenbush.org

Phone: 913-250-1111 Fax: 913-392-7270

Website: no website available for this

program

**Areas Served:** Leavenworth County

## 22. Infant Toddler Services of Kansas serving Marion County

Address: 1500 E Lawrence St.

Marion, KS 66861

**Email:** mnits@mcsec.org **Phone:** 620-381-3387 **Fax:** 620-382-2063

Website: www.mcsec.org
Areas Served: Marion County

### 23. Infant Toddler Services of Kansas Provided by McKids

Address: 1106 Hospital Drive

McPherson, KS 67460

Email: mckids@mcpherson.com

**Phone:** 620-241-9595 **Fax:** 620-241-1760

**Website:** mccsec.mcpherson.com **Areas Served:** McPherson County

# 26. Infant Toddler Services serving Franklin and Osage County

Address: 1404 S. Ash Street

Ottawa, KS 66067

**Email:** 

Frosinfanttoddlerservices@usd290.org

Phone: 785-229-8095 Fax: 785-229-8019

Website: www.usd290.org

Areas Served: Ottawa, Wellsville, West

Franklin School Districts and all of

Osage County

## 28. Infant Toddler Services of Kansas serving Pottawatomie and

Wabaunsee Counties

Address: 1010 8th Street Wamego, KS 66547

Email: pwits@usd320.com

**Phone:** 785-456-7366 **Fax:** 785-456-6292

Website: https://www.pwitsofks.org/ Areas Served: USD 320, 321 (St. Marys),

323, 329, 330

#### 29. Infant Toddler Services of Kansas Provided by Prairie Band Potawatomi Nation

Address: 15380 K RD Mayetta, KS 66509

Email: KalaMarston@pbpnation.org

Phone: 785-966-2707

Fax:

Website: no website available for this

program

**Areas Served: Prairie Band** 

Potawatomi Nation

## 30. Infant Toddler Services of Kansas Provided by REACH

Address: 104 1/2 W 9th Ave., Ste 406,

**PO Box 233** 

Winfield, KS 67156

Email: reach@greenbush.org

**Phone:** 620-229-8304 **Fax:** 620-488-6434

Website:

https://www.greenbush.org/center-of -community-supports/early-learning -services/infant-toddler-networks/#r

each

**Areas Served:** Cowley, Elk, Chautauqua Counties

## 31. Infant Toddler Services of Kansas serving Reno County

**Address:** 303 E. Bigger Hutchinson, KS 67501

Email: info@RCEC610.com

**Phone:** 620-615-5863 **Fax:** 620-615-5871

Website:

www.RenoCountyEarlyEd.com **Areas Served:** Reno County

# 32. Infant Toddler Services of Kansas serving Sedgwick County

Address: 2258 N Lakeway Cir.

Wichita, KS 67205

Email: Sedgwick\_its@rui.org

**Phone:** 316-260-2019 **Fax:** 316-945-7447

Website: RainbowsUnited.org
Areas Served: Sedgwick County

## 33. Infant Toddler Services of Kansas Provided by TARC

Address: 2701 SW Randolph Ave.

Topeka, KS 66611

Email: info@tarcinc.org Phone: 785-506-8621 Fax: 785-232-2097

Website: www.tarcinc.org

**Areas Served:** Shawnee County

# 34. Infant Toddler Services of Kansas serving Southeast Kansas

Address: 947 W. 47 Hwy.

Girard, KS 66743

Email: sekits@greenbush.org

**Phone:** 620-724-6281 or 800-531-3685

**Fax:** 620-724-7243

**Website:** www.greenbush.org **Areas Served:** Allen, Anderson,

Bourbon, Cherokee, Crawford, Labette, Linn, Miami, Montgomery, Neosho, Wilson, Woodson counties, and the Central Heights School district in

Franklin county.

## 35. Infant Toddler Services serving Sumner County

Address: 3223 N Oliver St.

Wichita, KS 67220 Email: info@rui.org Phone: 316-295-7855 Fax: 316-267-5444

**Website:** rainbowsunited.org **Areas Served:** Sumner County

## 36. Infant Toddler Services of Kansas Provided by Sunflower

**Address:** 1312 Patton Rd. Great Bend, KS 67530

Email: sunflowerits@sunflowerdiv.com

**Phone:** 620-792-4087 **Fax:** 620-792-4685

Website:

https://www.sunflowerdiv.com/early-education

**Areas Served:** Barton, Pawnee, Stafford, Rice, and the lower half of

Rush Co

## 37. Infant Toddler Services of Kansas serving Wyandotte County

Address: 2220 N 59th Street, #114

Kansas City, KS 66104

Email:

Info.wycoinfanttoddler@gmail.com

**Phone:** 913-627-5500 **Fax:** 913-627-5501

Website:

https://www.wycoinfanttoddlerservice

s.org/

**Areas Served:** Wyandotte County

# 38. Infant Toddler Services of Kansas Provided by Pony Express

Address: 405 N 4th Street

Marysville, KS 66508

**Email:** itsk.mcw@gmail.com

**Phone:** 785-562-5502 **Fax:** 785-629-8388 **Website:** itsofks.org

Areas Served: Clay, Marshall,

**Washington Counties** 